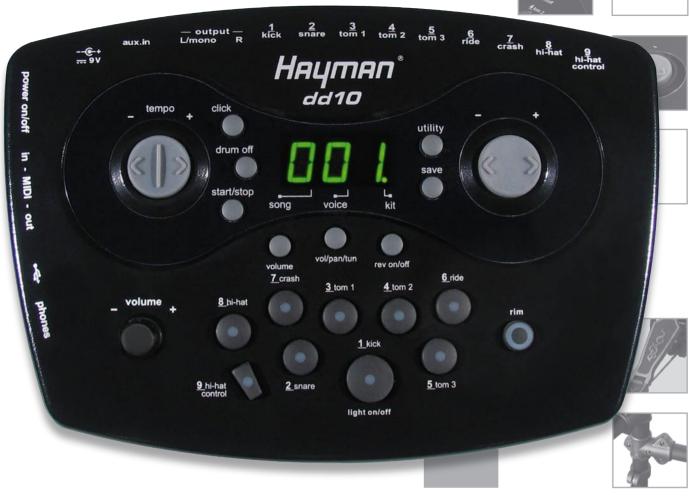

## THE NEXT GENERATION IN DIGITAL DRUMS!

More expression, bigger impression.

DD-10's dual triggers offer rim shots on the snare and bell or edge play on the cymbals. The new softouch® polymer drum pads deliver a more accurate and realistic feel. Finally, the cymbal choke sensors offer quick hand mute.

The DD-10 comes as displayed. Necessary setup tools are included. Just set it up using the step-by -step guide, plug in and take off!

| specifications |                                                                                                                                 |                   |                                                                                                                                                           |
|----------------|---------------------------------------------------------------------------------------------------------------------------------|-------------------|-----------------------------------------------------------------------------------------------------------------------------------------------------------|
| voices:        | 307 voices                                                                                                                      | metronome:        | click or voice counting, 2/3 - 3/4 - 4/4<br>- 5/4 or 6/8, volume adjust                                                                                   |
| songs:         | 50 preset songs, select song, start. stop, drum off, source, tempo                                                              | midi:             | standard midi or GM, 5-pin DIN or USB,<br>midi out or local                                                                                               |
| tempo:         | range 30 to 280 BPM                                                                                                             | connections:      | midi in, midi out, USB midi, phones, pad<br>inputs, L and R audio out, auxiliairy in,<br>9V power in                                                      |
| drum kits:     | 20 preset kits, 30 user kits                                                                                                    |                   |                                                                                                                                                           |
| pads:          | voice assign, volume, panorama, tuning, pad sensitivity, rim sensitivity (for snare, crash and ride), crosstalk, velocity curve | package contents: | 1 module, 5 drumpads, 3 cymbal pads,<br>1 kick pedal, 1 hihat pedal, 9 trigger<br>connection cables, 1 frame, power supply,<br>tools and operation manual |