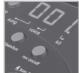

## THE NEXT GENERATION IN DIGITAL DRUMS!

More expression, bigger impression.

DD-10's dual triggers offer rim shots on the snare and bell or edge play on the cymbals. The new softouch® polymer drum pads deliver a more accurate and realistic feel. Finally, the cymbal choke sensors offer quick hand mute.