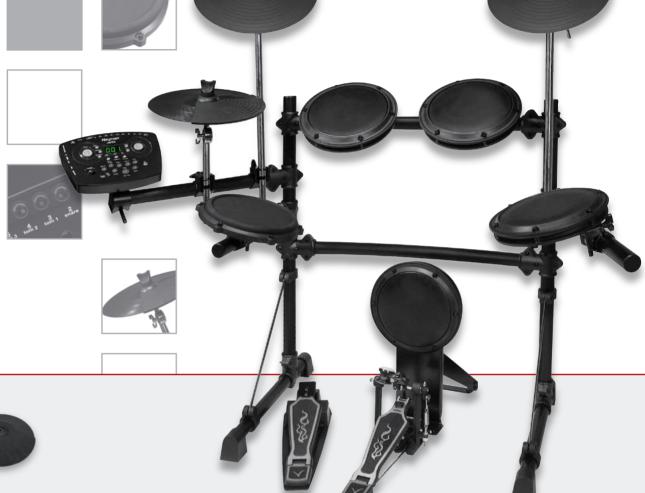

## THE NEXT GENERATION IN DIGITAL DRUMS!

More expression, bigger impression.

DD-10's dual triggers offer rim shots on the snare and bell or edge play on the cymbals. The new softouch® polymer drum pads deliver a more accurate and realistic feel. Finally, the cymbal choke sensors offer quick hand mute.

The DD-10 comes as displayed. Necessary setup tools are included. Just set it up using the step-by -step guide, plug in and take off!

| specifications |                                                                                                                                 |                   |                                                                                                                                                           |
|----------------|---------------------------------------------------------------------------------------------------------------------------------|-------------------|-----------------------------------------------------------------------------------------------------------------------------------------------------------|
| voices:        | 307 voices                                                                                                                      | metronome:        | click or voice counting, 2/3 - 3/4 - 4/4<br>- 5/4 or 6/8, volume adjust                                                                                   |
| songs:         | 50 preset songs, select song, start. stop, drum off, source, tempo                                                              | midi:             | standard midi or GM, 5-pin DIN or USB,<br>midi out or local                                                                                               |
| tempo:         | range 30 to 280 BPM                                                                                                             | connections:      | midi in, midi out, USB midi, phones, pad<br>inputs, L and R audio out, auxiliairy in,<br>9V power in                                                      |
| drum kits:     | 20 preset kits, 30 user kits                                                                                                    |                   |                                                                                                                                                           |
| pads:          | voice assign, volume, panorama, tuning, pad sensitivity, rim sensitivity (for snare, crash and ride), crosstalk, velocity curve | package contents: | 1 module, 5 drumpads, 3 cymbal pads,<br>1 kick pedal, 1 hihat pedal, 9 trigger<br>connection cables, 1 frame, power supply,<br>tools and operation manual |