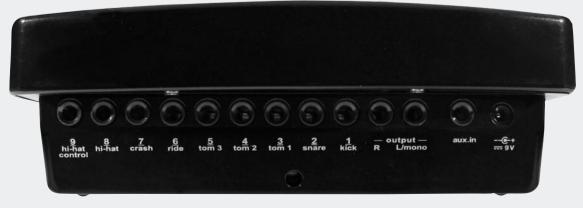

The DD-10 comes as displayed. Necessary setup tools are included. Just set it up using the step-by -step guide, plug in and take off!

| specifications |                                                                                                                                 |                   |                                                                                                                                                           |
|----------------|---------------------------------------------------------------------------------------------------------------------------------|-------------------|-----------------------------------------------------------------------------------------------------------------------------------------------------------|
| voices:        | 307 voices                                                                                                                      | metronome:        | click or voice counting, 2/3 - 3/4 - 4/4<br>- 5/4 or 6/8, volume adjust                                                                                   |
| songs:         | 50 preset songs, select song, start. stop, drum off, source, tempo                                                              | midi:             | standard midi or GM, 5-pin DIN or USB,<br>midi out or local                                                                                               |
| tempo:         | range 30 to 280 BPM                                                                                                             | connections:      | midi in, midi out, USB midi, phones, pad<br>inputs, L and R audio out, auxiliairy in,<br>9V power in                                                      |
| drum kits:     | 20 preset kits, 30 user kits                                                                                                    |                   |                                                                                                                                                           |
| pads:          | voice assign, volume, panorama, tuning, pad sensitivity, rim sensitivity (for snare, crash and ride), crosstalk, velocity curve | package contents: | 1 module, 5 drumpads, 3 cymbal pads,<br>1 kick pedal, 1 hihat pedal, 9 trigger<br>connection cables, 1 frame, power supply,<br>tools and operation manual |